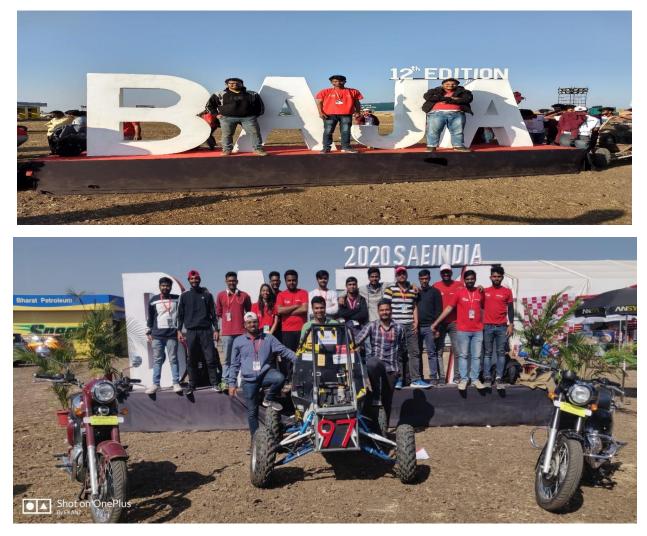

#### Virtual Round

In July 2019, the team participated in the Virtual Round of BAJA SAEINDIA 2020 at Chitkara University, Chandigarh. The virtual round tests the knowledge and capability of a team based on their Design Presentation evaluated by the Judges from various industries. There were a total of 25 members in the team for this particular event. Team members were assigned different departments named Design, Suspension, Steering, Brakes, Powertrain and Marketing. The results of the Virtual Round were announced in late of August 2019 in which the team qualified for the BAJA SAEINDIA Main Event to be held in January 2020 at Pithampur, Indore. Based on the score, the team was at 14th position amongst a total of around 360 teams.

#### Achievements in BAJA 2020

Achieved All India Rank 14 and Rajasthan Rank 1 in Virtual round which was a great achievement for us.

This became possible by the Hard Work of seniors in the Designing and Calculations of ATV.