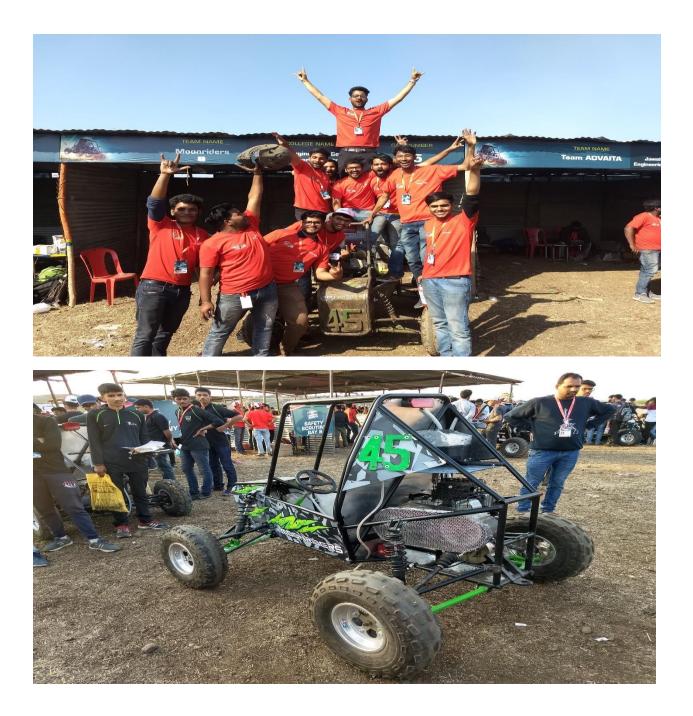

#### **Dynamic Round**

This year Dynamic round was not good for Team Moonriders due to a technical issue in the brake pedal which resulted in the wheel spin during brake test and were disqualified form BAJA 2020.

#### Achievements in BAJA 2020

Achieved All India Rank 14 and Rajasthan Rank 1 in Virtual round which was a great achievement for us.

This became possible by the Hard Work of seniors in the Designing and Calculations of ATV.