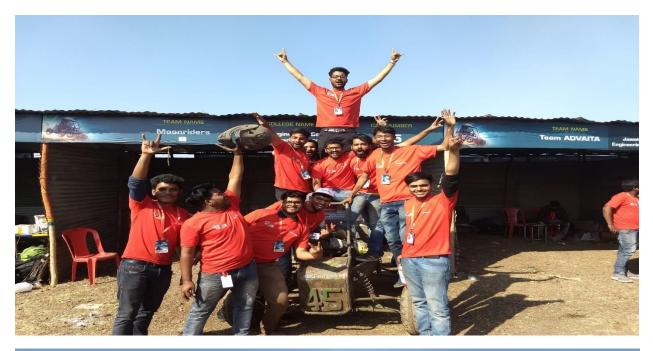

#### **Dynamic Round**

This year Dynamic round was not good for Team Moonriders due to a technical issue in the brake pedal which resulted in the wheel spin during brake test and were disqualified form BAJA 2020.

#### Achievements in BAJA 2020

Achieved All India Rank 14 and Rajasthan Rank 1 in Virtual round which was a great achievement for us.

This became possible by the Hard Work of seniors in the Designing and Calculations of ATV.