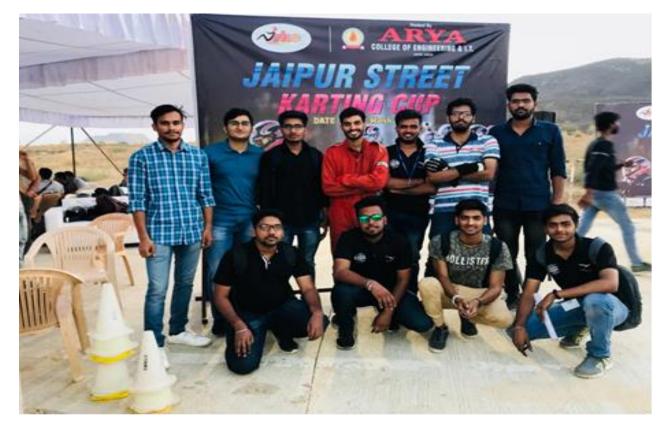

# Jaipur Street Karting Cup

About the Event

It is a variant of open-wheel motorsports with small open Four Wheel Vehicle called karts, Go-Karts or gearbox/shifter karts depending on the design. They are usually raced on skilled down circuit. Driving the street by Go-Kart is one most thrilling way to experience the racing.

#### Virtual Round

Held on 15th March, 2018

Venue: Arya Group of Colleges (Main Campus), Jaipur

Secured 6th Rank in the Virtuals among 14 teams registered.

#### **Dynamic Round**

Technical Inspection: 15th and 16th March, 2018

Dynamic Events: 16th March, 2018

Drag Race: 17th March, 2018

14 Teams showed their presence in the event.

Our team qualified the Technical Inspection in first attempt on the very First day.

Our team secured 7th Position among the 14 Teams Registered.

List of Participants

| S.No | Name of Participant  | Year            |
|------|----------------------|-----------------|
| 1    | Sumit Jain           | 2 <sup>nd</sup> |
| 2    | Punit Choudhary      | 2 <sup>nd</sup> |
| 3    | Sourav Choudhary     | 2 <sup>nd</sup> |
| 4    | Navneet Jhasal       | 2 <sup>nd</sup> |
| 5    | Saksham Soni         | 2 <sup>nd</sup> |
| 6    | Sarang choudhary     | 2 <sup>nd</sup> |
| 7    | Abhishek Gupta       | 2 <sup>nd</sup> |
| 8    | Krishna Agarwal      | 2 <sup>nd</sup> |
| 9    | Kishan Kumawat       | 2 <sup>nd</sup> |
| 10   | Pankaj Jangir        | 2 <sup>nd</sup> |
| 11   | Bharat Singhal       | 2 <sup>nd</sup> |
| 12   | Vikram Pratap Singh  | 2 <sup>nd</sup> |
| 13   | Praveen Mangawa      | 2 <sup>nd</sup> |
| 14   | Dattatrey Singh      | 2 <sup>nd</sup> |
| 15   | Yogesh Kumar Dwivedi | 2 <sup>nd</sup> |
| 16   | Usaka Sherwani       | 2 <sup>nd</sup> |
| 17   | Jayant Soti          | 2 <sup>nd</sup> |
| 18   | Deepak Kurup         | 2 <sup>nd</sup> |
| 19   | Dattatreya Gorsia    | 2 <sup>nd</sup> |
| 20   | Naveen Kumawat       | 2 <sup>nd</sup> |
| 21   | Divyansh Shrangi     | 2 <sup>nd</sup> |
| 22   | Pratyush Bharadwaj   | 2 <sup>nd</sup> |
| 23   | Arpit Sharma         | 2 <sup>nd</sup> |
| 24   | Rohit Chahar         | 2 <sup>nd</sup> |