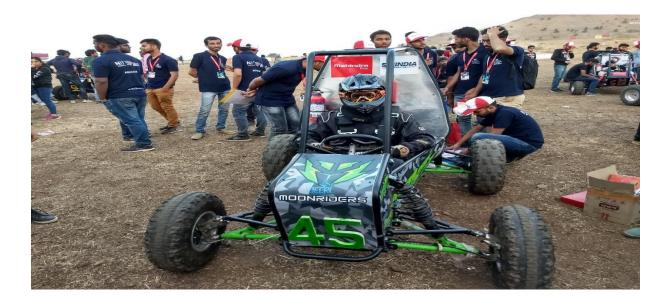

#### **Dynamic Round**

This year Dynamic round was not good for Team Moonriders due to a technical issue in the brake pedal which resulted in the wheel spin during brake test and were disqualified form BAJA 2020.

#### Achievements in BAJA 2020

Achieved All India Rank 14 and Rajasthan Rank 1 in Virtual round which was a great achievement for us.

This became possible by the Hard Work of seniors in the Designing and Calculations of ATV.